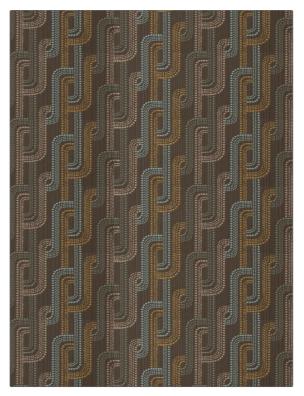

## Fabric Product Details

| PATTERN<br>COLOR   | Menil<br>Seaglass |                       |
|--------------------|-------------------|-----------------------|
| BRAND              |                   | APPLICATION           |
| S. Harris          |                   | Fabric                |
| USES               |                   | CATEGORIES            |
| Upholstery         |                   | Wovens, Chenille      |
| COLORS             |                   | DESIGN TYPES          |
| Brown, Aqua / Teal |                   | Contemporary / Modern |
| SCALE              |                   | RAILROADED            |
| Medium             |                   | Railroaded            |

ADDITIONAL PRODUCT NOTES

Shown Railroaded, Exclusive Pattern

fabricut.com | (800) 999-8200

© Fabricut Inc., 2024