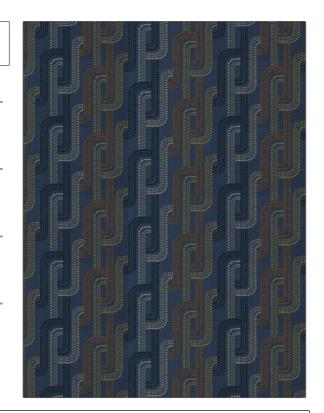

PATTERN Menil Color Cobalt

BRAND APPLICATION

S. Harris Fabric

USES CATEGORIES

Upholstery Wovens, Chenille

COLORS DESIGN TYPES

Blue Contemporary / Modern

SCALE RAILROADED

Medium Railroaded

| WIDTH                | VERTICAL REPEAT                  | HORIZONTAL REPEAT                                | CONTENT                                        |
|----------------------|----------------------------------|--------------------------------------------------|------------------------------------------------|
| 55.00 in (139.70 cm) | 6.75 in (17.14 cm)               | 17.75 in (45.08 cm)                              | 57% Polyester, 30%<br>Polyacrylic, 13% Viscose |
| BACKING              | FIRE CODES                       | DOUBLE RUBS                                      | PRODUCT NUMBER                                 |
|                      | UFAC Class I, Passes NFPA<br>260 | Exceeds 50,000 Double<br>Rubs (Wyzenbeek Method) | 8570604                                        |
| COUNTRY              | CLEANING CODES                   |                                                  |                                                |
| Germany              | S                                |                                                  |                                                |

ADDITIONAL PRODUCT NOTES

Shown Railroaded, Exclusive Pattern