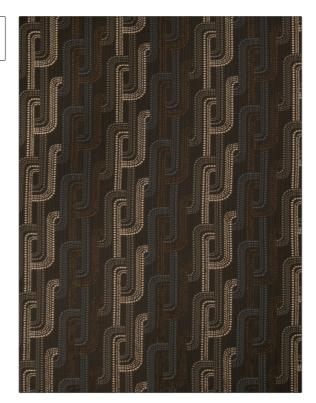

PATTERN Menil COLOR 01

BRAND APPLICATION

S. Harris Fabric

USES CATEGORIES

Upholstery Wovens, Chenille

COLORS DESIGN TYPES

Brown Contemporary / Modern

SCALE RAILROADED

Medium Railroaded

| WIDTH                | VERTICAL REPEAT                  | HORIZONTAL REPEAT                                | CONTENT                                        |
|----------------------|----------------------------------|--------------------------------------------------|------------------------------------------------|
| 55.00 in (139.70 cm) | 6.75 in (17.14 cm)               | 17.75 in (45.08 cm)                              | 57% Polyester, 30%<br>Polyacrylic, 13% Viscose |
| BACKING              | FIRE CODES                       | DOUBLE RUBS                                      | PRODUCT NUMBER                                 |
|                      | UFAC Class I, Passes NFPA<br>260 | Exceeds 50,000 Double<br>Rubs (Wyzenbeek Method) | 8570701                                        |
| COUNTRY              | CLEANING CODES                   |                                                  |                                                |
| Germany              | S                                |                                                  |                                                |

ADDITIONAL PRODUCT NOTES

Shown Railroaded, Exclusive Pattern