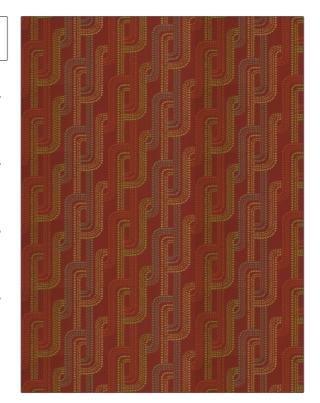

PATTERN Menil COLOR 02

BRAND APPLICATION

S. Harris Fabric

USES CATEGORIES

Upholstery Wovens, Chenille

COLORS DESIGN TYPES

Orange / Spice, Multi-Color Contemporary / Modern

SCALE RAILROADED

Medium Railroaded

| WIDTH                | VERTICAL REPEAT                  | HORIZONTAL REPEAT                                | CONTENT                                        |
|----------------------|----------------------------------|--------------------------------------------------|------------------------------------------------|
| 55.00 in (139.70 cm) | 6.75 in (17.14 cm)               | 17.75 in (45.08 cm)                              | 57% Polyester, 30%<br>Polyacrylic, 13% Viscose |
| BACKING              | FIRE CODES                       | DOUBLE RUBS                                      | PRODUCT NUMBER                                 |
|                      | UFAC Class I, Passes NFPA<br>260 | Exceeds 50,000 Double<br>Rubs (Wyzenbeek Method) | 8570702                                        |
| COUNTRY              | CLEANING CODES                   |                                                  |                                                |
| Germany              | S                                |                                                  |                                                |

ADDITIONAL PRODUCT NOTES

Shown Railroaded, Exclusive Pattern