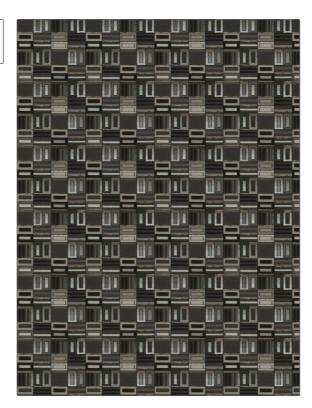

ı

| PATTERN Rothko COLOR Granite |                                                    |  |
|------------------------------|----------------------------------------------------|--|
| BRAND                        | APPLICATION                                        |  |
| S. Harris                    | Fabric                                             |  |
| USES                         | CATEGORIES                                         |  |
| Upholstery                   | Wovens                                             |  |
| COLORS                       | DESIGN TYPES                                       |  |
| Black, Grey                  | Geometric, Check / Plaid,<br>Contemporary / Modern |  |
| SCALE                        | RAILROADED                                         |  |
| Small                        | Not Railroaded                                     |  |