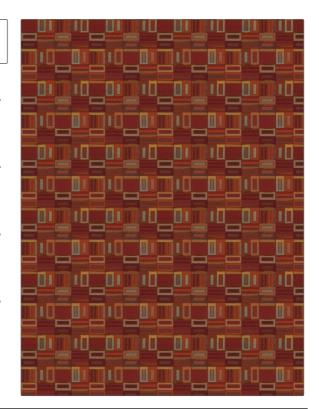

## **Fabric Product Details**

PATTERN Rothko
COLOR Brick

BRAND APPLICATION

S. Harris Fabric

USES CATEGORIES

Upholstery Wovens

COLORS DESIGN TYPES

Red Geometric, Check / Plaid, Contemporary / Modern

SCALE RAILROADED

Small Not Railroaded

| VIDTH                | VERTICAL REPEAT                  | HORIZONTAL REPEAT                                | CONTENT                           |
|----------------------|----------------------------------|--------------------------------------------------|-----------------------------------|
| 55.00 in (139.70 cm) | 6.30 in (16.00 cm)               | 6.90 in (17.53 cm)                               | 65% Polyester, 35%<br>Polyacrylic |
| BACKING              | FIRE CODES                       | DOUBLE RUBS                                      | PRODUCT NUMBER                    |
|                      | UFAC Class I, Passes NFPA<br>260 | Exceeds 50,000 Double<br>Rubs (Wyzenbeek Method) | 8570804                           |
| COUNTRY              | CLEANING CODES                   |                                                  |                                   |
| Germany              | S                                |                                                  |                                   |