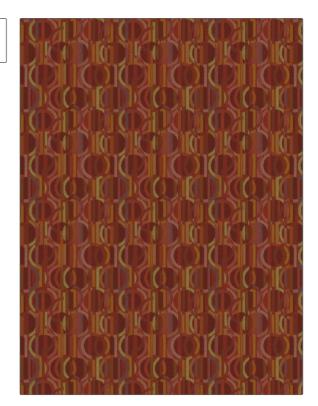

PATTERN Warhol COLOR Confetti

BRAND APPLICATION

S. Harris Fabric

USES CATEGORIES

Upholstery Wovens

COLORS DESIGN TYPES

Red, Multi-Color Contemporary / Modern, Abstract, Dots / Circles

SCALE RAILROADED

Medium Railroaded

| WIDTH                | VERTICAL REPEAT                  | HORIZONTAL REPEAT                                | CONTENT                           |
|----------------------|----------------------------------|--------------------------------------------------|-----------------------------------|
| 55.00 in (139.70 cm) | 9.25 in (23.50 cm)               | 8.75 in (22.22 cm)                               | 68% Polyester, 32%<br>Polyacrylic |
| BACKING              | FIRE CODES                       | DOUBLE RUBS                                      | PRODUCT NUMBER                    |
|                      | UFAC Class I, Passes NFPA<br>260 | Exceeds 50,000 Double<br>Rubs (Wyzenbeek Method) | 8571803                           |
| COUNTRY              | CLEANING CODES                   |                                                  |                                   |
| Germany              | S                                |                                                  |                                   |

ADDITIONAL PRODUCT NOTES

Shown Railroaded, Exclusive Pattern