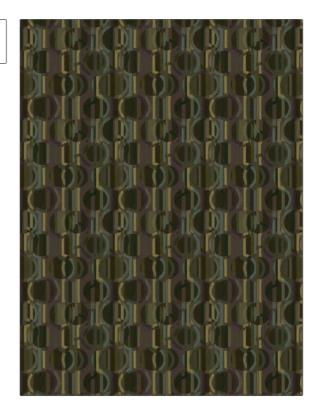

PATTERN Warhol Color Cactus

BRAND APPLICATION

S. Harris Fabric

USES CATEGORIES

Upholstery Wovens

COLORS DESIGN TYPES

Green Contemporary / Modern, Abstract, Dots / Circles

SCALE RAILROADED