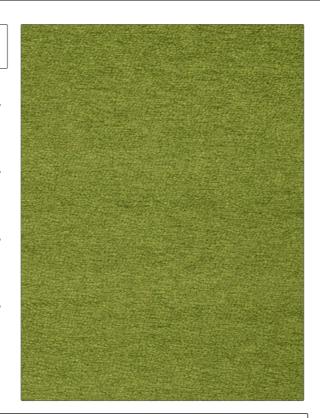

## Fabric Product Details

PATTERN Shar Pei COLOR Lilypad

BRAND APPLICATION

S. Harris Fabric

USES CATEGORIES

Upholstery Wovens, Chenille

BOOK COLORS

Elements Green

DESIGN TYPES RAILROADED

Texture Plain Not Railroaded

| WIDTH                | VERTICAL REPEAT                  | HORIZONTAL REPEAT                                | CONTENT                                               |
|----------------------|----------------------------------|--------------------------------------------------|-------------------------------------------------------|
| 54.00 in (137.16 cm) | 0.00 in (0.00 cm)                | 0.00 in (0.00 cm)                                | 50% Viscose, 26% Cotton,<br>18% Polyester, 6% Acrylic |
| BACKING              | FIRE CODES                       | DOUBLE RUBS                                      | PRODUCT NUMBER                                        |
|                      | UFAC Class I, Passes NFPA<br>260 | Exceeds 30,000 Double<br>Rubs (Wyzenbeek Method) | 8573108                                               |
| DATE BOOKED          | COUNTRY                          | CLEANING CODES                                   |                                                       |
| 01/2020              | Italy                            | S                                                |                                                       |