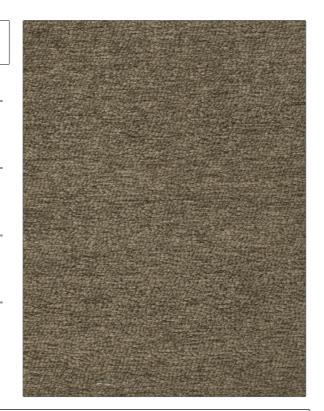

## Fabric Product Details

PATTERN Shar Pei color Steel

BRAND APPLICATION

S. Harris Fabric

USES CATEGORIES

Upholstery Wovens, Chenille

BOOK COLORS

Elements Grey

DESIGN TYPES RAILROADED

Texture Plain Not Railroaded

| WIDTH                | VERTICAL REPEAT                  | HORIZONTAL REPEAT                                | CONTENT                                               |
|----------------------|----------------------------------|--------------------------------------------------|-------------------------------------------------------|
| 54.00 in (137.16 cm) | 0.00 in (0.00 cm)                | 0.00 in (0.00 cm)                                | 50% Viscose, 26% Cotton,<br>18% Polyester, 6% Acrylic |
| BACKING              | FIRE CODES                       | DOUBLE RUBS                                      | PRODUCT NUMBER                                        |
|                      | UFAC Class I, Passes NFPA<br>260 | Exceeds 30,000 Double<br>Rubs (Wyzenbeek Method) | 8573121                                               |
| DATE BOOKED          | COUNTRY                          | CLEANING CODES                                   |                                                       |
| 01/2020              | Italy                            | S                                                |                                                       |
|                      |                                  |                                                  |                                                       |