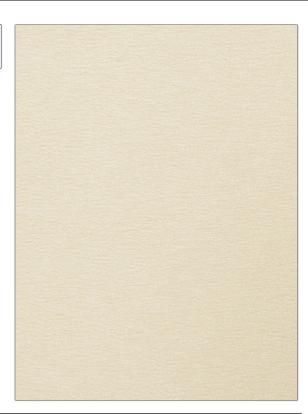

Fabric Product Details

PATTERN **Shar Pei 17** COLOR BRAND APPLICATION S. Harris Fabric USES CATEGORIES Upholstery Wovens, Chenille COLORS DESIGN TYPES Off White / Ivory **Texture Plain** RAILROADED Not Railroaded