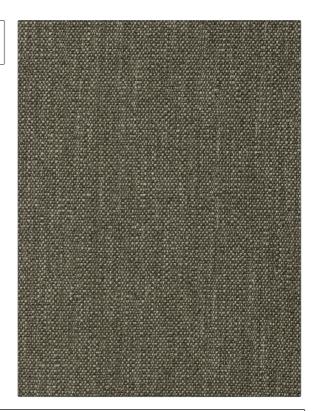

PATTERN Zenovia
COLOR Dune

BRAND APPLICATION

S. Harris Fabric

USES CATEGORIES

Upholstery Wovens, Solids / Small Scale Patterns

BOOK COLORS

Elements Beige

DESIGN TYPES RAILROADED

Solid, Contemporary / Not Railroaded

Modern

| WIDTH                | VERTICAL REPEAT         | HORIZONTAL REPEAT                                | CONTENT                                                                       |
|----------------------|-------------------------|--------------------------------------------------|-------------------------------------------------------------------------------|
| 55.00 in (139.70 cm) | 0.00 in (0.00 cm)       | 0.00 in (0.00 cm)                                | 29% Viscose, 24% Acrylic,<br>18% Cotton, 14% Linen,<br>13% Wool, 2% Polyester |
| BACKING              | FIRE CODES              | DOUBLE RUBS                                      | PRODUCT NUMBER                                                                |
|                      | UFAC Class I / NFPA 260 | Exceeds 20,000 Double<br>Rubs (Wyzenbeek Method) | 8608802                                                                       |
| DATE BOOKED          | COUNTRY                 | CLEANING CODES                                   |                                                                               |
| 01/2020              | Italy                   | S                                                |                                                                               |
|                      |                         |                                                  |                                                                               |