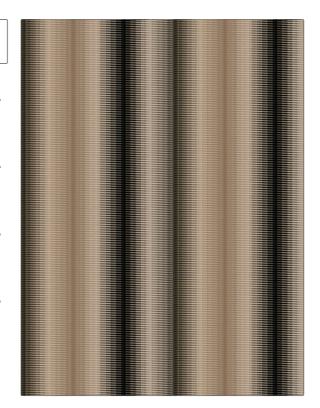

ı

| PATTERN | Bedouin Cloth |
|---------|---------------|
| COLOR   | 02            |
|         |               |

BRAND APPLICATION

S. Harris Fabric

USES CATEGORIES

Upholstery Wovens

COLORS DESIGN TYPES

Blue, Beige Contemporary / Modern

SCALE RAILROADED

Large Railroaded

| WIDTH                | VERTICAL REPEAT         | HORIZONTAL REPEAT                                | CONTENT                                              |
|----------------------|-------------------------|--------------------------------------------------|------------------------------------------------------|
| 51.00 in (129.54 cm) | 0.20 in (0.51 cm)       | 21.00 in (53.34 cm)                              | 58% Viscose, 18% Cotton,<br>12% Polyester, 12% Linen |
| BACKING              | FIRE CODES              | DOUBLE RUBS                                      | PRODUCT NUMBER                                       |
|                      | UFAC Class I / NFPA 260 | Exceeds 30,000 Double<br>Rubs (Wyzenbeek Method) | 8609202                                              |
| COUNTRY              | CLEANING CODES          |                                                  |                                                      |
| Belgium              | S                       |                                                  |                                                      |

ADDITIONAL PRODUCT NOTES

Passes 25,000 Martindale Tst, Shown Railroaded, Exclusive Pattern