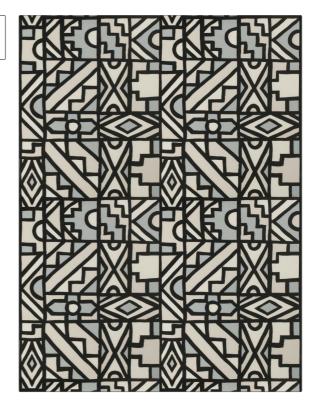

| PATTERN<br>COLOR                              | Honovi<br>Onyx Pearl |              |  |
|-----------------------------------------------|----------------------|--------------|--|
| BRAND                                         |                      | APPLICATION  |  |
| S. Harris                                     |                      | Fabric       |  |
| USES                                          |                      | CATEGORIES   |  |
| Bedding, Drapery,<br>Multipurpose, Upholstery |                      | Prints       |  |
| воок                                          |                      | COLORS       |  |
| Fall 2017                                     |                      | Black, White |  |
| DESIGN TYPES                                  |                      | SCALE        |  |
| Print Pattern,<br>Contemporary / Modern       |                      | Large        |  |
| RAILROADED                                    | •                    |              |  |