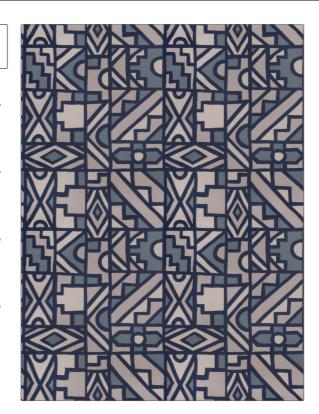

C

PATTERN Honovi
COLOR Marble

S. Harris Fabric

USES CATEGORIES

Bedding, Drapery, Prints Multipurpose, Upholstery

BOOK COLORS

Fall 2017 Lavender / Purple

Large

DESIGN TYPES SCALE

Print Pattern, Contemporary / Modern

RAILROADED

Not Railroaded

| WIDTH                | VERTICAL REPEAT            | HORIZONTAL REPEAT       | CONTENT              |
|----------------------|----------------------------|-------------------------|----------------------|
| 55.00 in (139.70 cm) | 36.20 in (91.95 cm)        | 26.80 in (68.07 cm)     | 100% Cotton          |
| BACKING              | Exceeds 12,000 Double Rubs | PRODUCT NUMBER  8609403 | DATE BOOKED  08/2017 |
| COUNTRY              | CLEANING CODES             | _                       |                      |
| Italy                | S                          |                         |                      |
|                      |                            |                         |                      |