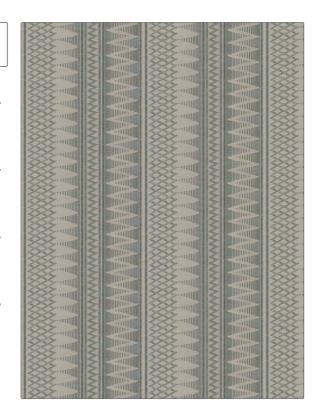

C

PATTERN Sangha
COLOR Enchanted

BRAND

APPLICATION

S. Harris

**Fabric** 

USES

CATEGORIES

Bedding, Drapery

Crewels / Embroideries

воок

COLORS

Geotrybal

Beige

DESIGN TYPES

SCALE

Medium

Embroidery, Global / Ethnic, Contemporary / Modern

RAILROADED

Not Railroaded

| WIDTH                | VERTICAL REPEAT    | HORIZONTAL REPEAT   | CONTENT                                                                                   |
|----------------------|--------------------|---------------------|-------------------------------------------------------------------------------------------|
| 53.00 in (134.62 cm) | 5.25 in (13.34 cm) | 23.20 in (58.93 cm) | Embroidery: 100%<br>Polyester, Base: 79%<br>Cotton, 7% Viscose, 7%<br>Polyester, 7% Linen |
| BACKING              | PRODUCT NUMBER     | DATE BOOKED         | COUNTRY                                                                                   |
|                      | 8616703            | 01/2017             | India                                                                                     |
| CLEANING CODES       | _                  |                     |                                                                                           |
| S                    |                    |                     |                                                                                           |