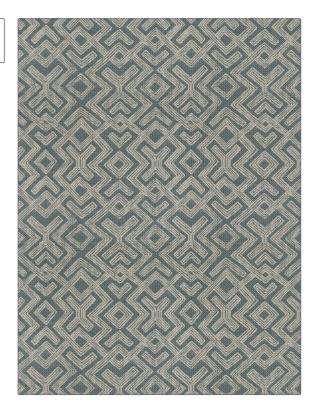

| PATTERN Ipanema COLOR Blue Jade           |                 |  |
|-------------------------------------------|-----------------|--|
| BRAND                                     | APPLICATION     |  |
| S. Harris                                 | Fabric          |  |
| USES                                      | CATEGORIES      |  |
| Upholstery                                | Outdoor, Wovens |  |
| воок                                      | COLORS          |  |
| Fall 2017                                 | Blue            |  |
| DESIGN TYPES                              | SCALE           |  |
| Global / Ethnic,<br>Contemporary / Modern | Medium          |  |
| RAILROADED                                |                 |  |

| WIDTH                | FINISH                  | VERTICAL REPEAT         | HORIZONTAL REPEAT                                |
|----------------------|-------------------------|-------------------------|--------------------------------------------------|
| 56.00 in (142.24 cm) | Water & Stain Repellant | 14.80 in (37.59 cm)     | 13.90 in (35.31 cm)                              |
| CONTENT              | BACKING                 | FIRE CODES              | DOUBLE RUBS                                      |
| 100% Draylon Acrylic |                         | UFAC Class I / NFPA 260 | Exceeds 40,000 Double<br>Rubs (Wyzenbeek Method) |
| PRODUCT NUMBER       | DATE BOOKED             | COUNTRY                 | CLEANING CODES                                   |
| 8619102              | 08/2017                 | France                  | S                                                |

ADDITIONAL PRODUCT NOTES

Not Railroaded

Water & Stain Repellant, Passes 20,000 Martindale Tst, Indoor / Outdoor, 1,500 Hours Light Fastness, Ca Tb 117-2013, Exclusive Pattern