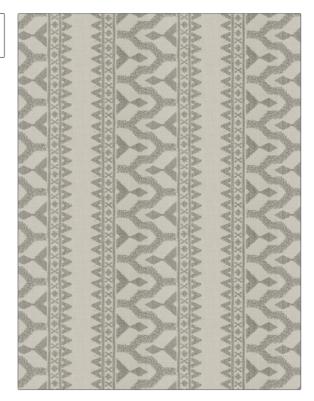

| PATTERN Besa     |                                                          |  |
|------------------|----------------------------------------------------------|--|
| color 03         |                                                          |  |
| BRAND            | APPLICATION                                              |  |
| S. Harris        | Fabric                                                   |  |
| USES             | CATEGORIES                                               |  |
| Bedding, Drapery | Crewels / Embroideries,<br>Linen                         |  |
| COLORS           | DESIGN TYPES                                             |  |
| Grey, Linen      | Embroidery, Global /<br>Ethnic, Contemporary /<br>Modern |  |
| SCALE            | RAILROADED                                               |  |
| Medium           | Not Railroaded                                           |  |

| WIDTH                | VERTICAL REPEAT    | HORIZONTAL REPEAT   | CONTENT                                                                                                       |
|----------------------|--------------------|---------------------|---------------------------------------------------------------------------------------------------------------|
| 49.00 in (124.46 cm) | 4.30 in (10.92 cm) | 12.40 in (31.50 cm) | Embroidery: 79% Viscose,<br>21% Spun Polyester, Base:<br>40% Cotton, 20% Viscose,<br>20% Polyester, 20% Linen |
| BACKING              | PRODUCT NUMBER     | COUNTRY             | CLEANING CODES                                                                                                |
|                      | 8634303            | India               | S                                                                                                             |

ADDITIONAL PRODUCT NOTES

Exclusive Pattern, Embroidered Textiles Are Not, Guaranteed For Precise Color, Matching And Colorfastness., Color Placement Of Embroidery, May Vary. All Measurements, Quoted For Repeats Are, Approximate.