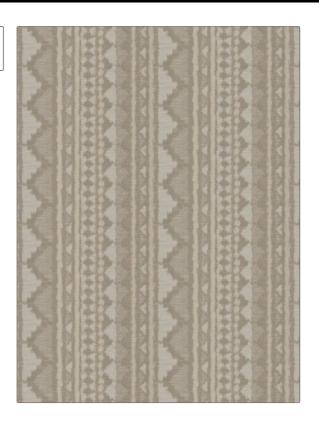

PATTERN Alasha
COLOR Nude

BRAND APPLICATION

S. Harris Fabric

USES CATEGORIES

Bedding, Drapery Wovens

BOOK COLORS

Geotrybal Grey, Taupe / Tan

Medium

DESIGN TYPES SCALE

Global / Ethnic, Contemporary / Modern

RAILROADED

Not Railroaded

| WIDTH                | VERTICAL REPEAT    | HORIZONTAL REPEAT   | CONTENT                                                 |
|----------------------|--------------------|---------------------|---------------------------------------------------------|
| 54.00 in (137.16 cm) | 4.00 in (10.16 cm) | 13.00 in (33.02 cm) | 58% Linen, 16% Cotton,<br>15% Viscose, 11%<br>Polyester |
| BACKING              | PRODUCT NUMBER     | DATE BOOKED         | COUNTRY                                                 |
|                      | 8634502            | 01/2017             | India                                                   |
| CLEANING CODES       |                    |                     |                                                         |
| S                    |                    |                     |                                                         |
|                      |                    |                     |                                                         |