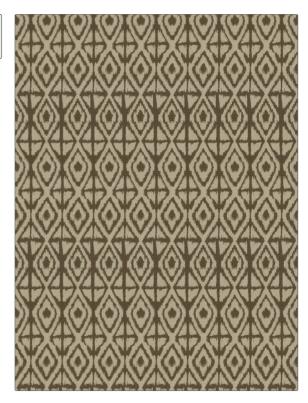

PATTERN Kalahari COLOR 01 BRAND APPLICATION S. Harris Fabric USES CATEGORIES Upholstery Outdoor, Wovens COLORS DESIGN TYPES Global / Ethnic, Contemporary / Modern Brown SCALE RAILROADED Medium Railroaded

| WIDTH                | VERTICAL REPEAT         | HORIZONTAL REPEAT                                | CONTENT                   |
|----------------------|-------------------------|--------------------------------------------------|---------------------------|
| 55.00 in (139.70 cm) | 3.00 in (7.62 cm)       | 13.70 in (34.80 cm)                              | 74% Olefin, 26% Polyester |
| BACKING              | FIRE CODES              | DOUBLE RUBS                                      | PRODUCT NUMBER            |
| 100% Latex Backing   | UFAC Class I / NFPA 260 | Exceeds 33,000 Double<br>Rubs (Wyzenbeek Method) | 8664201                   |
| COUNTRY              | CLEANING CODES          |                                                  |                           |
| USA                  | W                       |                                                  |                           |

ADDITIONAL PRODUCT NOTES

Indoor / Outdoor, 1,500 Hours Light Fastness, 100% Latex Backing, Shown Railroaded, Exclusive Pattern