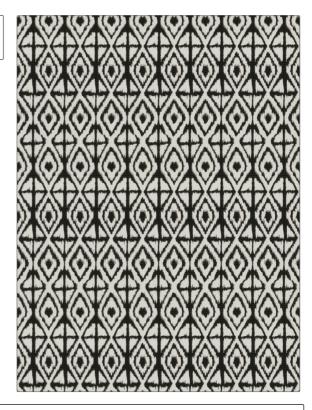

| PATTERN Kalahari<br>COLOR 02 |                                           |
|------------------------------|-------------------------------------------|
| BRAND                        | APPLICATION                               |
| S. Harris                    | Fabric                                    |
| USES                         | CATEGORIES                                |
| Upholstery                   | Outdoor, Wovens                           |
| COLORS                       | DESIGN TYPES                              |
| Black                        | Global / Ethnic,<br>Contemporary / Modern |
| SCALE                        | RAILROADED                                |
| Medium                       | Railroaded                                |