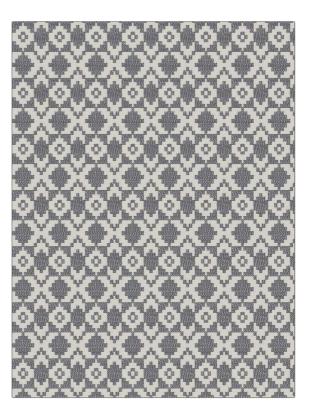

## Fabric Product Details

| PATTERN<br>COLOR                                          | Taklamakan<br>Navy |                 |  |
|-----------------------------------------------------------|--------------------|-----------------|--|
| BRAND                                                     |                    | APPLICATION     |  |
| S. Harris                                                 |                    | Fabric          |  |
| USES                                                      |                    | CATEGORIES      |  |
| Upholstery                                                |                    | Outdoor, Wovens |  |
| воок                                                      |                    | COLORS          |  |
| Fall 2017                                                 |                    | Blue, Navy      |  |
| DESIGN TYPES                                              |                    | SCALE           |  |
| Geometric, Small Scale<br>Woven, Contemporary /<br>Modern |                    | Small           |  |
| RAILROADED                                                |                    |                 |  |

Not Railroaded

| WIDTH                | VERTICAL REPEAT    | HORIZONTAL REPEAT       | CONTENT            |
|----------------------|--------------------|-------------------------|--------------------|
| 55.00 in (139.70 cm) | 5.00 in (12.70 cm) | 3.50 in (8.89 cm)       | 100% Polypropylene |
| BACKING              | FIRE CODES         | DOUBLE RUBS             | PRODUCT NUMBER     |
| DATE BOOKED          | COUNTRY            | Rubs (Wyzenbeek Method) |                    |
| 08/2017              | Italy              |                         |                    |
|                      |                    |                         |                    |