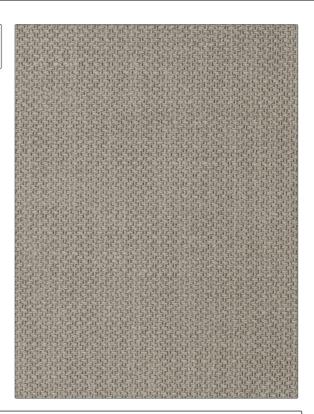

Not Railroaded

PATTERN **Avatar** COLOR 01 BRAND APPLICATION S. Harris Fabric USES CATEGORIES Upholstery Wovens, Solids / Small **Scale Patterns** DESIGN TYPES COLORS Pink Small Scale Woven, Texture Plain RAILROADED

| WIDTH                | VERTICAL REPEAT         | HORIZONTAL REPEAT                                | CONTENT                                                |
|----------------------|-------------------------|--------------------------------------------------|--------------------------------------------------------|
| 54.00 in (137.16 cm) | 0.00 in (0.00 cm)       | 0.00 in (0.00 cm)                                | 36% Viscose, 32% Acrylic,<br>22% Cotton, 10% Polyester |
| BACKING              | FIRE CODES              | DOUBLE RUBS                                      | PRODUCT NUMBER                                         |
|                      | UFAC Class I / NFPA 260 | Exceeds 15,000 Double<br>Rubs (Wyzenbeek Method) | 9013901                                                |
| COUNTRY              | CLEANING CODES          |                                                  |                                                        |
| Italy                | S                       |                                                  |                                                        |