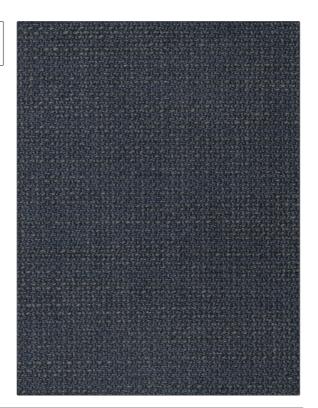

PATTERN **Avatar** 03 COLOR BRAND APPLICATION S. Harris Fabric USES CATEGORIES Upholstery Wovens, Solids / Small **Scale Patterns** DESIGN TYPES COLORS Blue Small Scale Woven, Texture Plain RAILROADED Not Railroaded

| WIDTH                | VERTICAL REPEAT         | HORIZONTAL REPEAT                                | CONTENT                                                |
|----------------------|-------------------------|--------------------------------------------------|--------------------------------------------------------|
| 54.00 in (137.16 cm) | 0.00 in (0.00 cm)       | 0.00 in (0.00 cm)                                | 36% Viscose, 32% Acrylic,<br>22% Cotton, 10% Polyester |
| BACKING              | FIRE CODES              | DOUBLE RUBS                                      | PRODUCT NUMBER                                         |
|                      | UFAC Class I / NFPA 260 | Exceeds 15,000 Double<br>Rubs (Wyzenbeek Method) | 9013903                                                |
| COUNTRY              | CLEANING CODES          |                                                  |                                                        |
| Italy                | S                       |                                                  |                                                        |