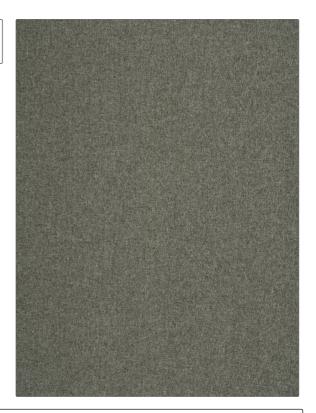

Solid, Contemporary /

Modern

PATTERN **Felty Flannel** COLOR BRAND APPLICATION S. Harris Fabric USES CATEGORIES Upholstery Wool / Faux Wool, Solids / **Small Scale Patterns** COLORS воок Grey **Elements** DESIGN TYPES RAILROADED

ADDITIONAL PRODUCT NOTES

Nonwoven Backing, Shown Railroaded