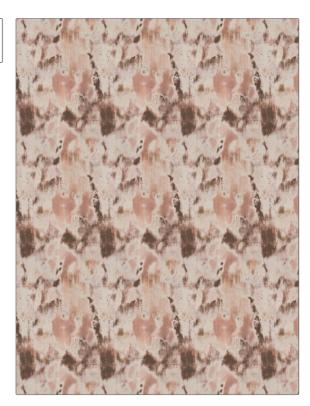

PATTERN Tate On Linen COLOR 01

BRAND

APPLICATION

S. Harris

Fabric

USES

CATEGORIES

Upholstery

Solids / Small Scale Patterns, Prints, Linen

COLORS

DESIGN TYPES

Pink

Global / Ethnic, Solid, Contemporary / Modern, Abstract

RAILROADED

Not Railroaded

| WIDTH                | VERTICAL REPEAT               | HORIZONTAL REPEAT   | CONTENT    |
|----------------------|-------------------------------|---------------------|------------|
| 55.00 in (139.70 cm) | 24.50 in (62.23 cm)           | 16.75 in (42.54 cm) | 100% Linen |
| BACKING              | DOUBLE RUBS                   | PRODUCT NUMBER      | COUNTRY    |
|                      | Exceeds 25,000 Double<br>Rubs | 9092301             | Italy      |
| CLEANING CODES       | _                             |                     |            |
| sw                   |                               |                     |            |
|                      |                               |                     |            |