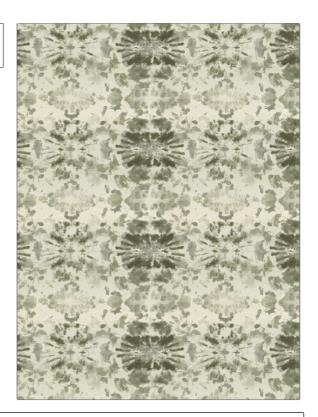

## Fabric Product Details

PATTERN Sophistocato VC COLOR Black Smoke

BRAND

APPLICATION

S. Harris

Fabric

USES

CATEGORIES

Upholstery

Velvet / Grospoint, Prints

COLORS

DESIGN TYPES

Black, Grey

Print Pattern, Contemporary / Modern

SCALE

RAILROADED

Large

Not Railroaded

| WIDTH                | VERTICAL REPEAT         | HORIZONTAL REPEAT                                | CONTENT        |
|----------------------|-------------------------|--------------------------------------------------|----------------|
| 55.00 in (139.70 cm) | 18.90 in (48.01 cm)     | 29.50 in (74.93 cm)                              | 100% Polyester |
| BACKING              | FIRE CODES              | DOUBLE RUBS                                      | PRODUCT NUMBER |
| Knit Backed          | UFAC Class I / NFPA 260 | Exceeds 50,000 Double<br>Rubs (Wyzenbeek Method) | 9317001        |
| COUNTRY              | CLEANING CODES          |                                                  |                |
| Printed In USA       | S                       |                                                  |                |
|                      |                         |                                                  |                |