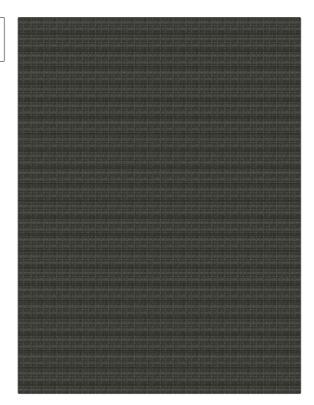

PATTERN Prismo
COLOR Slate

BRAND APPLICATION

S. Harris Fabric

USES CATEGORIES

Upholstery Wovens

COLORS DESIGN TYPES

OLORS DESIGN

Grey Small Scale Woven, Contemporary / Modern

SCALE RAILROADED

Small Not Railroaded

| WIDTH                                              | FINISH                        | VERTICAL REPEAT         | HORIZONTAL REPEAT                                |
|----------------------------------------------------|-------------------------------|-------------------------|--------------------------------------------------|
| 54.00 in (137.16 cm)                               | Soil & Stain Repellent Finish | 1.60 in (4.06 cm)       | 1.00 in (2.54 cm)                                |
| CONTENT                                            | BACKING                       | FIRE CODES              | DOUBLE RUBS                                      |
| 67% Rayon, 29% Solution<br>Dyed Poly, 4% Polyester |                               | UFAC Class I / NFPA 260 | Exceeds 80,000 Double<br>Rubs (Wyzenbeek Method) |
| PRODUCT NUMBER                                     | COUNTRY                       | CLEANING CODES          |                                                  |
| 9317505                                            | USA                           | S                       |                                                  |