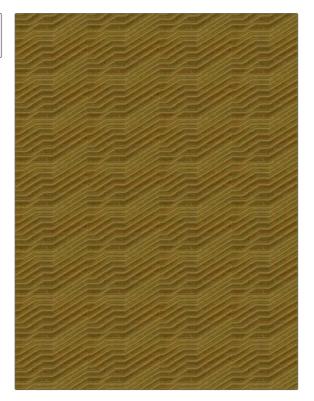

PATTERN Underground COLOR BRAND APPLICATION S. Harris Fabric USES CATEGORIES Upholstery Velvet / Grospoint, Wovens DESIGN TYPES COLORS Stripes, Contemporary / Modern, Abstract Gold SCALE RAILROADED Medium Not Railroaded

| WIDTH                | VERTICAL REPEAT         | HORIZONTAL REPEAT             | CONTENT                                   |
|----------------------|-------------------------|-------------------------------|-------------------------------------------|
| 54.00 in (137.16 cm) | 4.30 in (10.92 cm)      | 6.90 in (17.53 cm)            | 64% Viscose, 23%<br>Polyester, 13% Cotton |
| BACKING              | FIRE CODES              | DOUBLE RUBS                   | PRODUCT NUMBER                            |
|                      | UFAC Class I / NFPA 260 | Exceeds 40,000 Double<br>Rubs | 9326204                                   |
| COUNTRY              | CLEANING CODES          |                               |                                           |
| Belgium              | S                       |                               |                                           |