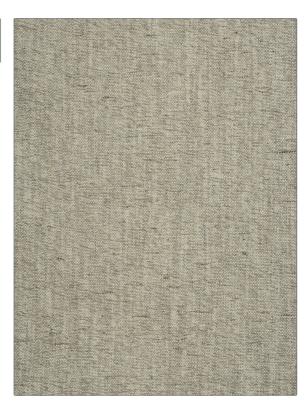

PATTERN Knox COLOR 01

BRAND

APPLICATION

S. Harris

Fabric

USES

CATEGORIES

Upholstery

Wool, Wool / Faux Wool, Solids / Small Scale Patterns

COLORS

DESIGN TYPES

Linen

Solid, Texture Plain, Contemporary / Modern

RAILROADED

Not Railroaded

| WIDTH                | VERTICAL REPEAT         | HORIZONTAL REPEAT                                | CONTENT                                                           |
|----------------------|-------------------------|--------------------------------------------------|-------------------------------------------------------------------|
| 55.00 in (139.70 cm) | 0.00 in (0.00 cm)       | 0.00 in (0.00 cm)                                | 50% Viscose, 26% Cotton,<br>12% Acrylic, 6% Wool, 6%<br>Polyester |
| BACKING              | FIRE CODES              | DOUBLE RUBS                                      | PRODUCT NUMBER                                                    |
|                      | UFAC Class I / NFPA 260 | Exceeds 30,000 Double<br>Rubs (Wyzenbeek Method) | 9340801                                                           |
| COUNTRY              | CLEANING CODES          |                                                  |                                                                   |
| Italy                | S                       |                                                  |                                                                   |