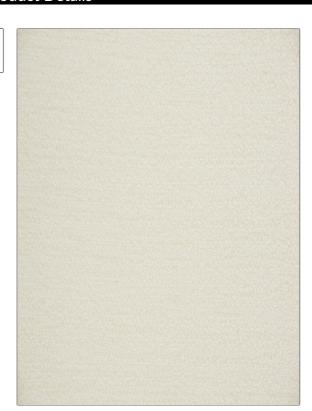

Fabric Product Details

PATTERN Lunar COLOR 01

BRAND APPLICATION

S. Harris Fabric

USES CATEGORIES

Upholstery Solids / Small Scale Patterns, Chenille

COLORS DESIGN TYPES

White Solid, Texture Plain, Contemporary / Modern

RAILROADED

Not Railroaded

| WIDTH                | VERTICAL REPEAT                                  | HORIZONTAL REPEAT | CONTENT               |
|----------------------|--------------------------------------------------|-------------------|-----------------------|
| 54.00 in (137.16 cm) | 0.00 in (0.00 cm)                                | 0.00 in (0.00 cm) | 81% Rayon, 19% Cotton |
| BACKING              | DOUBLE RUBS                                      | PRODUCT NUMBER    | COUNTRY               |
|                      | Exceeds 10,000 Double<br>Rubs (Wyzenbeek Method) | 9341701           | USA                   |
| CLEANING CODES       | _                                                |                   |                       |
| S                    |                                                  |                   |                       |