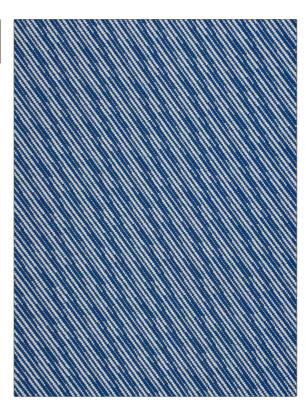

| PATTERN Navigli color 02 |                                                      |  |
|--------------------------|------------------------------------------------------|--|
| BRAND                    | APPLICATION                                          |  |
| S. Harris                | Fabric                                               |  |
| USES                     | CATEGORIES                                           |  |
| Upholstery               | Wovens, Chenille                                     |  |
| COLORS                   | DESIGN TYPES                                         |  |
| Blue, White              | Small Scale Woven, Stripes,<br>Contemporary / Modern |  |
| SCALE                    | RAILROADED                                           |  |
| Small                    | Not Railroaded                                       |  |