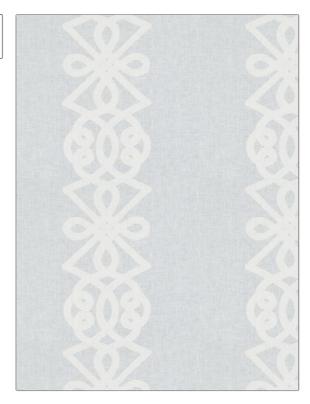

| PATTERN Modern Lattice COLOR White           |              |
|----------------------------------------------|--------------|
| BRAND                                        | APPLICATION  |
| S. Harris                                    | Fabric       |
| USES                                         | CATEGORIES   |
| Drapery                                      | Sheer, Linen |
| воок                                         | COLORS       |
| Halo                                         | Grey, White  |
| DESIGN TYPES                                 | SCALE        |
| Lattice / Fretwork,<br>Contemporary / Modern | Large        |
| RAILROADED                                   |              |

| WIDTH                | VERTICAL REPEAT     | HORIZONTAL REPEAT   | CONTENT                                                                |
|----------------------|---------------------|---------------------|------------------------------------------------------------------------|
| 52.00 in (132.08 cm) | 15.50 in (39.37 cm) | 17.50 in (44.45 cm) | Embroidery: 100% Viscose,<br>Base: 100% Linen, Applique:<br>100% Linen |
| BACKING              | PRODUCT NUMBER      | DATE BOOKED         | COUNTRY                                                                |
|                      | 0936103             | 08/2019             | India                                                                  |
| CLEANING CODES       |                     |                     |                                                                        |
| S                    |                     |                     |                                                                        |
|                      |                     |                     |                                                                        |

ADDITIONAL PRODUCT NOTES

Not Railroaded

Exclusive Pattern, Embroidered Textiles Are Not, Guaranteed For Precise Color, Matching And Colorfastness., Color Placement Of Embroidery, May Vary. All Measurements, Quoted For Repeats Are, Approximate.