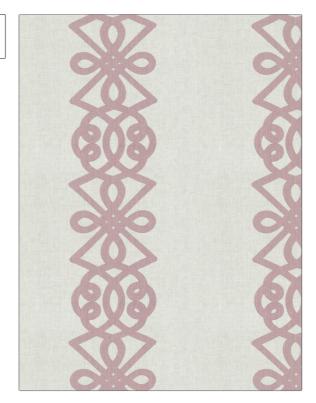

PATTERN Modern Lattice COLOR 01

BRAND

S. Harris

Fabric

USES

CATEGORIES

Drapery

Sheer, Linen

COLORS

DESIGN TYPES

Pink, White

Lattice / Fretwork, Contemporary / Modern

SCALE

RAILROADED

Not Railroaded

| WIDTH                | VERTICAL REPEAT     | HORIZONTAL REPEAT   | CONTENT                                                                |
|----------------------|---------------------|---------------------|------------------------------------------------------------------------|
| 52.00 in (132.08 cm) | 15.50 in (39.37 cm) | 17.50 in (44.45 cm) | Embroidery: 100% Viscose,<br>Base: 100% Linen, Applique:<br>100% Linen |
| BACKING              | PRODUCT NUMBER      | COUNTRY             | CLEANING CODES                                                         |
|                      | 0936201             | India               | S                                                                      |

ADDITIONAL PRODUCT NOTES

Large

Exclusive Pattern, Embroidered Textiles Are Not, Guaranteed For Precise Color, Matching And Colorfastness., Color Placement Of Embroidery, May Vary. All Measurements, Quoted For Repeats Are, Approximate.