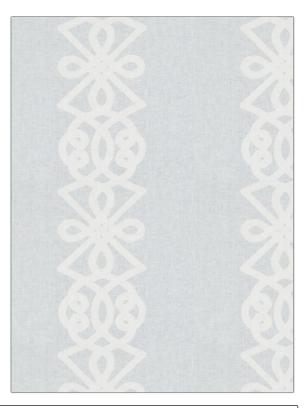

| PATTERN Modern Latt | tice                                         |  |
|---------------------|----------------------------------------------|--|
| BRAND               | APPLICATION                                  |  |
| S. Harris           | Fabric                                       |  |
| USES                | CATEGORIES                                   |  |
| Drapery             | Sheer, Linen                                 |  |
| COLORS              | DESIGN TYPES                                 |  |
| Grey, White         | Lattice / Fretwork,<br>Contemporary / Modern |  |
| SCALE               | RAILROADED                                   |  |
| Large               | Not Railroaded                               |  |

| WIDTH                | VERTICAL REPEAT     | HORIZONTAL REPEAT   | CONTENT                                                                |
|----------------------|---------------------|---------------------|------------------------------------------------------------------------|
| 52.00 in (132.08 cm) | 15.50 in (39.37 cm) | 17.50 in (44.45 cm) | Embroidery: 100% Viscose,<br>Base: 100% Linen, Applique:<br>100% Linen |
| BACKING PRODUCT NUMI | PRODUCT NUMBER      | COUNTRY             | CLEANING CODES                                                         |
|                      | 0936203             | India               | S                                                                      |