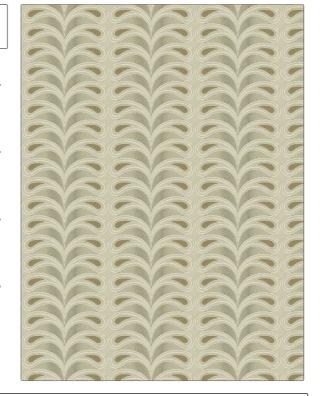

PATTERN Plumage Stripe COLOR 01

BRAND APPLICATION

S. Harris Fabric

USES CATEGORIES

Bedding Crewels / Embroideries

COLORS DESIGN TYPES

Linen, Off White / Ivory Embroidery, Contemporary

/ Modern

RAILROADED

**Not Railroaded** 

\_\_\_\_

SCALE

Medium

| WIDTH                | VERTICAL REPEAT   | HORIZONTAL REPEAT  | CONTENT                                              |
|----------------------|-------------------|--------------------|------------------------------------------------------|
| 50.00 in (127.00 cm) | 1.80 in (4.57 cm) | 8.30 in (21.08 cm) | 60% Viscose, 26%<br>Polyester, 12% Wool, 2%<br>Nylon |
| BACKING              | PRODUCT NUMBER    | COUNTRY            | CLEANING CODES                                       |
|                      | 0937201           | India              | S                                                    |