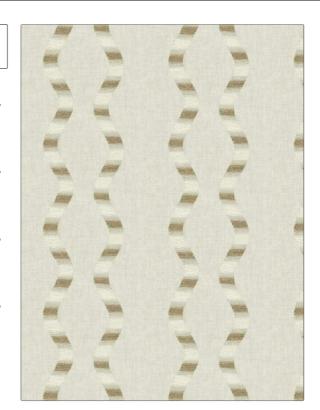

PATTERN Harbour Wave COLOR Buff

BRAND

APPLICATION

S. Harris

**Fabric** 

USES

CATEGORIES

Bedding, Drapery

Crewels / Embroideries, Linen

воок

COLORS

Halo

Grey, Linen, Off White / Ivory

DESIGN TYPES

SCALE

Embroidery, Contemporary / Modern

Large

RAILROADED

Not Railroaded

| WIDTH                | VERTICAL REPEAT   | HORIZONTAL REPEAT   | CONTENT                                                    |
|----------------------|-------------------|---------------------|------------------------------------------------------------|
| 54.00 in (137.16 cm) | 3.10 in (7.87 cm) | 12.00 in (30.48 cm) | Embroidery: 80% Linen,<br>20% Viscose, Base: 100%<br>Linen |
| BACKING              | PRODUCT NUMBER    | DATE BOOKED         | COUNTRY                                                    |
|                      | 0937502           | 08/2019             | India                                                      |
| CLEANING CODES       |                   |                     |                                                            |
|                      | _                 |                     |                                                            |