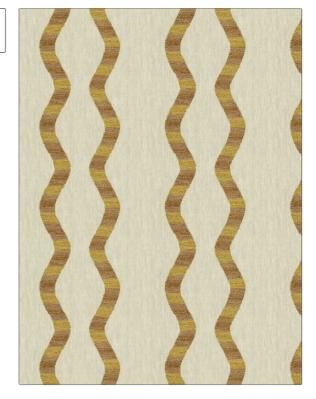

## **Fabric Product Details**

PATTERN Harbour Wave COLOR Amber Tan

DESIGN TYPES

/ Modern

RAILROADED

Not Railroaded

**Embroidery, Contemporary** 

BRAND

Halo

Gold

SCALE

Large

| 000/ 1:                       |
|-------------------------------|
| : 80% Linen,<br>e, Base: 100% |
|                               |
|                               |
|                               |
|                               |
|                               |