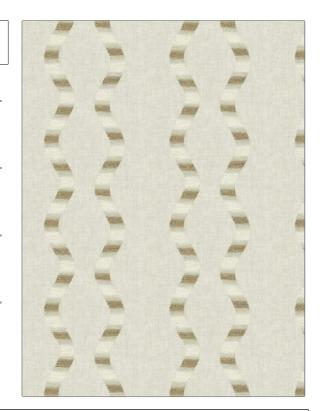

PATTERN Harbour Wave COLOR 02

BRAND

APPLICATION

S. Harris

Fabric

USES

CATEGORIES

Bedding, Drapery

Crewels / Embroideries, Linen

COLORS

DESIGN TYPES

Grey, Linen, Off White / Ivory

Embroidery, Contemporary / Modern

SCALE

RAILROADED

Large

**Not Railroaded** 

| WIDTH                | VERTICAL REPEAT   | HORIZONTAL REPEAT   | CONTENT                                                    |
|----------------------|-------------------|---------------------|------------------------------------------------------------|
| 54.00 in (137.16 cm) | 3.10 in (7.87 cm) | 12.00 in (30.48 cm) | Embroidery: 80% Linen,<br>20% Viscose, Base: 100%<br>Linen |
| BACKING              | PRODUCT NUMBER    | COUNTRY             | CLEANING CODES                                             |
|                      | 0937602           | India               | S                                                          |