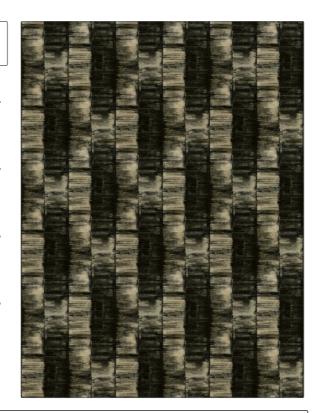

## Fabric Product Details

PATTERN Perle Velvet COLOR 02

BRAND APPLICATION

S. Harris Fabric

USES CATEGORIES

Upholstery Velvet / Grospoint, Prints

COLORS DESIGN TYPES

Green Print Pattern, Stripes, Contemporary / Modern

SCALE RAILROADED

Large Not Railroaded

| WIDTH                | VERTICAL REPEAT                                  | HORIZONTAL REPEAT   | CONTENT                 |
|----------------------|--------------------------------------------------|---------------------|-------------------------|
| 55.00 in (139.70 cm) | 23.00 in (58.42 cm)                              | 18.00 in (45.72 cm) | 55% Viscose, 45% Cotton |
| BACKING              | DOUBLE RUBS                                      | PRODUCT NUMBER      | COUNTRY                 |
|                      | Exceeds 85,000 Double<br>Rubs (Wyzenbeek Method) | 9380802             | Italy                   |
| CLEANING CODES       | _                                                |                     |                         |
| S                    |                                                  |                     |                         |