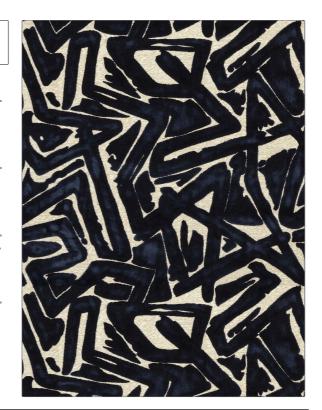

C

PATTERN Depiction COLOR 02

BRAND APPLICATION

S. Harris Fabric

USES CATEGORIES

Upholstery Velvet / Grospoint,

Wovens

COLORS DESIGN TYPES

Blue, Navy Geometric, Contemporary /

Modern, Abstract

SCALE RAILROADED

Large Not Railroaded

| WIDTH                | VERTICAL REPEAT         | HORIZONTAL REPEAT                                | CONTENT                                  |
|----------------------|-------------------------|--------------------------------------------------|------------------------------------------|
| 57.00 in (144.78 cm) | 26.38 in (67.01 cm)     | 28.50 in (72.39 cm)                              | 57% Viscose, 35%<br>Polyester, 8% Cotton |
| BACKING              | FIRE CODES              | DOUBLE RUBS                                      | PRODUCT NUMBER                           |
| 100% Acrylic Backing | UFAC Class I / NFPA 260 | Exceeds 50,000 Double<br>Rubs (Wyzenbeek Method) | 0938202                                  |
| COUNTRY              | CLEANING CODES          |                                                  |                                          |
| India                | S                       |                                                  |                                          |