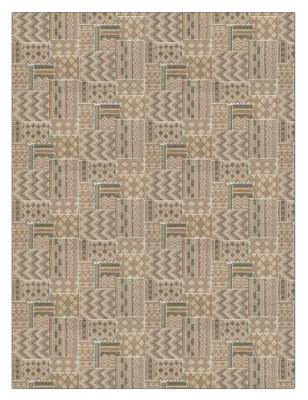

## Fabric Product Details

| PATTERN            | Kismet |                                                                    |  |
|--------------------|--------|--------------------------------------------------------------------|--|
| COLOR              | 02     |                                                                    |  |
| BRAND              |        | APPLICATION                                                        |  |
| S. Harris          |        | Fabric                                                             |  |
|                    |        |                                                                    |  |
| USES               |        | CATEGORIES                                                         |  |
| Bedding            |        | Crewels / Embroideries                                             |  |
| COLORS             |        | DESIGN TYPES                                                       |  |
| Brown, Taupe / Tan |        | Embroidery, Global /<br>Ethnic, Contemporary /<br>Modern, Abstract |  |
| SCALE              |        | RAILROADED                                                         |  |
| Large              |        | Not Railroaded                                                     |  |

| WIDTH                | VERTICAL REPEAT     | HORIZONTAL REPEAT   | CONTENT                                        |
|----------------------|---------------------|---------------------|------------------------------------------------|
| 51.00 in (129.54 cm) | 14.90 in (37.85 cm) | 25.40 in (64.52 cm) | Embroidery: 100% Viscose,<br>Base: 100% Cotton |
| BACKING              | PRODUCT NUMBER      | COUNTRY             | CLEANING CODES                                 |
|                      | 9402202             | India               | S                                              |

ADDITIONAL PRODUCT NOTES

Exclusive Pattern, Embroidered Textiles Are Not, Guaranteed For Precise Color, Matching And Colorfastness., Color Placement Of Embroidery, May Vary. All Measurements, Quoted For Repeats Are, Approximate.