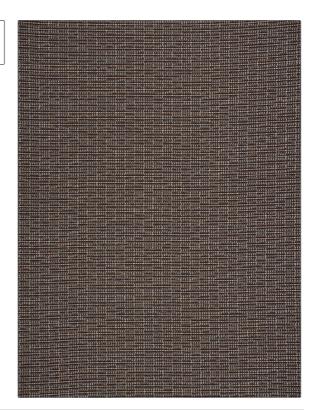

PATTERN Abyss COLOR 03

BRAND

S. Harris Fabric

USES CATEGORIES

Upholstery Wool, Wovens, Solids / Small Scale Patterns

APPLICATION

COLORS DESIGN TYPES

Grey, Burgundy Stripes, Texture Plain,
Contemporary / Modern

SCALE RAILROADED

Small Not Railroaded

| WIDTH                | VERTICAL REPEAT         | HORIZONTAL REPEAT                                | CONTENT                                                         |
|----------------------|-------------------------|--------------------------------------------------|-----------------------------------------------------------------|
| 54.00 in (137.16 cm) | 0.25 in (0.64 cm)       | 0.87 in (2.21 cm)                                | 53% Polyester 37% Lambs<br>Wool 6% Recycled Cotton,<br>4% Nylon |
| BACKING              | FIRE CODES              | DOUBLE RUBS                                      | PRODUCT NUMBER                                                  |
|                      | UFAC Class I / NFPA 260 | Exceeds 70,000 Double<br>Rubs (Wyzenbeek Method) | 9429203                                                         |
| COUNTRY              | CLEANING CODES          |                                                  |                                                                 |
| USA                  | S                       |                                                  |                                                                 |