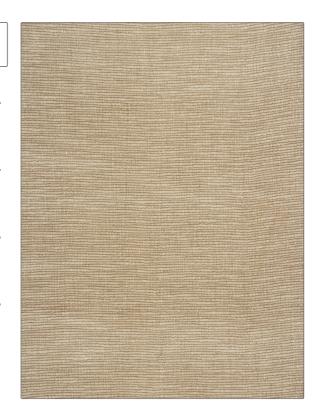

PATTERN Sherpa COLOR Nude

BRAND

APPLICATION

S. Harris

Fabric

USES

CATEGORIES

Upholstery

Wovens, Solids / Small Scale Patterns, Linen

воок

COLORS

**Elements** 

Taupe / Tan

DESIGN TYPES

RAILROADED

Solid, Texture Plain, Contemporary / Modern Not Railroaded

| WIDTH                | VERTICAL REPEAT               | HORIZONTAL REPEAT | CONTENT                               |
|----------------------|-------------------------------|-------------------|---------------------------------------|
| 54.00 in (137.16 cm) | 0.00 in (0.00 cm)             | 0.00 in (0.00 cm) | 55% Viscose, 30% Cotton,<br>15% Linen |
| BACKING              | DOUBLE RUBS                   | PRODUCT NUMBER    | DATE BOOKED                           |
|                      | Exceeds 30,000 Double<br>Rubs | 9474102           | 01/2020                               |
| COUNTRY              | _                             |                   |                                       |
| taly                 |                               |                   |                                       |