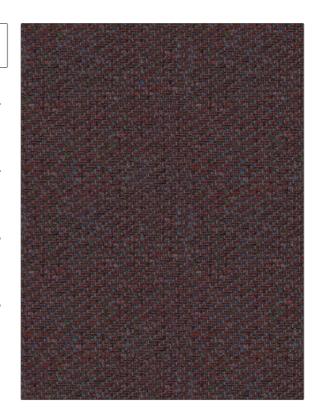

PATTERN Clout Texture COLOR Rosso

BRAND APPLICATION

S. Harris Fabric

USES CATEGORIES

Upholstery Wovens

COLLECTION COLORS

Design En Rogue Pink, Burgundy, Multi-

Color

DESIGN TYPES RAILROADED

Small Scale Woven, Texture Plain, Contemporary / Modern Not Railroaded

| WIDTH                          | VERTICAL REPEAT         | HORIZONTAL REPEAT                                | CONTENT                                                                    |
|--------------------------------|-------------------------|--------------------------------------------------|----------------------------------------------------------------------------|
| 54.00 in (137.16 cm)           | 0.00 in (0.00 cm)       | 0.00 in (0.00 cm)                                | 48% Cotton, 25% Viscose,<br>9% Nylon, 8% Wool, 7%<br>Polyester, 3% Acrylic |
| BACKING                        | FIRE CODES              | DOUBLE RUBS                                      | PRODUCT NUMBER                                                             |
| Knit Backing Is<br>Recommended | UFAC Class I / NFPA 260 | Exceeds 36,000 Double<br>Rubs (Wyzenbeek Method) | 9492702                                                                    |
| COUNTRY                        | CLEANING CODES          |                                                  |                                                                            |
| Italy                          | S                       |                                                  |                                                                            |