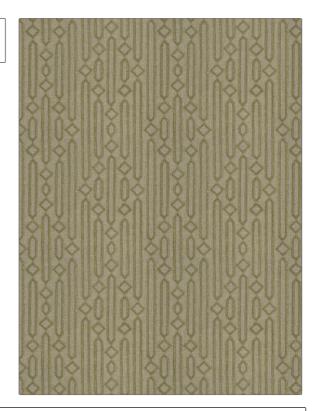

| PATTERN Cartouche 1 COLOR 11             |                                                          |  |  |
|------------------------------------------|----------------------------------------------------------|--|--|
| BRAND                                    | APPLICATION                                              |  |  |
| S. Harris                                | Fabric                                                   |  |  |
| USES                                     | CATEGORIES                                               |  |  |
| Bedding                                  | Crewels / Embroideries,<br>Linen                         |  |  |
| COLORS                                   | DESIGN TYPES                                             |  |  |
| Linen, Light Green, Off<br>White / Ivory | Embroidery, Global /<br>Ethnic, Contemporary /<br>Modern |  |  |
| SCALE                                    | RAILROADED                                               |  |  |
| Medium                                   | Not Railroaded                                           |  |  |

| WIDTH                | VERTICAL REPEAT     | HORIZONTAL REPEAT   | CONTENT                                                |
|----------------------|---------------------|---------------------|--------------------------------------------------------|
| 53.00 in (134.62 cm) | 11.40 in (28.96 cm) | 12.60 in (32.00 cm) | Embroidery: 48% Viscose,<br>52% Zari, Base: 100% Linen |
| BACKING              | PRODUCT NUMBER      | COUNTRY             | CLEANING CODES                                         |
|                      | 9493301             | India               | S                                                      |