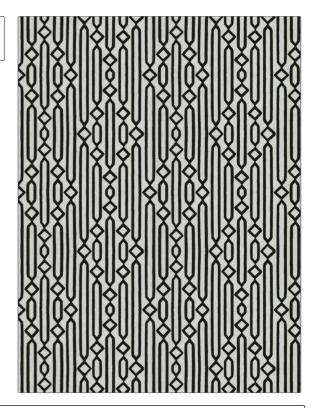

| PATTERN Cartouche 2 COLOR 21 |                                                          |  |  |
|------------------------------|----------------------------------------------------------|--|--|
| color 21                     |                                                          |  |  |
| BRAND                        | APPLICATION                                              |  |  |
| S. Harris                    | Fabric                                                   |  |  |
| USES                         | CATEGORIES                                               |  |  |
| Bedding                      | Crewels / Embroideries,<br>Linen                         |  |  |
| COLORS                       | DESIGN TYPES                                             |  |  |
| Black, Linen, White          | Embroidery, Global /<br>Ethnic, Contemporary /<br>Modern |  |  |
| SCALE                        | RAILROADED                                               |  |  |
| Medium                       | Not Railroaded                                           |  |  |

| WIDTH                  | VERTICAL REPEAT     | HORIZONTAL REPEAT   | CONTENT                                       |
|------------------------|---------------------|---------------------|-----------------------------------------------|
| 53.00 in (134.62 cm)   | 11.40 in (28.96 cm) | 12.60 in (32.00 cm) | Embroidery: 100% Viscose,<br>Base: 100% Linen |
| BACKING PRODUCT NUMBER | COUNTRY             | CLEANING CODES      |                                               |
|                        | 9493501             | India               | S                                             |

ADDITIONAL PRODUCT NOTES

Exclusive Pattern, Embroidered Textiles Are Not, Guaranteed For Precise Color, Matching And Colorfastness., Color Placement Of Embroidery, May Vary. All Measurements, Quoted For Repeats Are, Approximate.