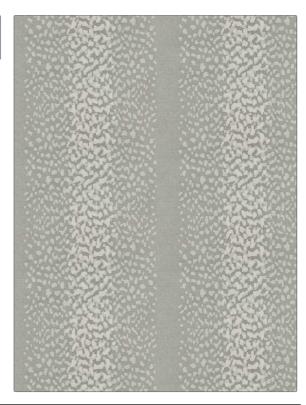

PATTERN COLOR 02

BRAND APPLICATION

S. Harris Fabric

USES CATEGORIES

Drapery Wide Width, Sheer, Linen

COLORS DESIGN TYPES

Off White / Ivory Global / Ethnic, Contemporary / Modern,

Animal Skins, Abstract

RAILROADED

Railroaded

| WIDTH                 | VERTICAL REPEAT      | HORIZONTAL REPEAT   | CONTENT               |
|-----------------------|----------------------|---------------------|-----------------------|
| 122.00 in (309.88 cm) | 78.75 in (200.02 cm) | 29.50 in (74.93 cm) | 30% Linen, 70% Cotton |
| BACKING               | PRODUCT NUMBER       | COUNTRY             | CLEANING CODES        |
|                       | 9616002              |                     |                       |

ADDITIONAL PRODUCT NOTES

SCALE

Large

Shown Railroaded, Exclusive Pattern