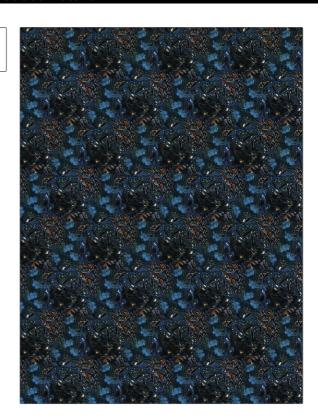

## **Fabric Product Details**

PATTERN Borneo
COLOR Jewel Blue

BRAND APPLICATION

S. Harris Fabric

USES CATEGORIES

Upholstery Velvet / Grospoint, Prints

BOOK COLORS

Naturalist Blue, Orange / Spice

Medium

DESIGN TYPES SCALE

Floral, Asian, Novelty, Print Pattern, Tropical / Botanical, Contemporary / Modern

RAILROADED

Not Railroaded

| WIDTH                | VERTICAL REPEAT         | HORIZONTAL REPEAT                                 | CONTENT                 |
|----------------------|-------------------------|---------------------------------------------------|-------------------------|
| 55.00 in (139.70 cm) | 18.70 in (47.50 cm)     | 13.80 in (35.05 cm)                               | 55% Viscose, 45% Cotton |
| BACKING              | FIRE CODES              | DOUBLE RUBS                                       | PRODUCT NUMBER          |
|                      | UFAC Class I / NFPA 260 | Exceeds 100,000 Double<br>Rubs (Wyzenbeek Method) | 9644901                 |
| DATE BOOKED          | COUNTRY                 | CLEANING CODES                                    |                         |
| 01/2018              | Italy                   | S                                                 |                         |