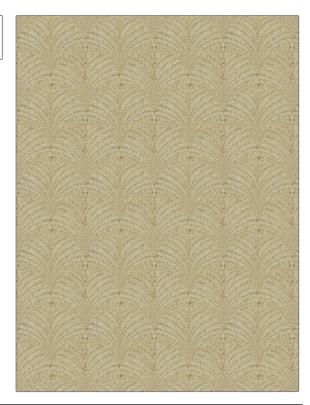

| PATTERN<br>COLOR      | La Malanga<br>Goldlust |                                                                       |  |
|-----------------------|------------------------|-----------------------------------------------------------------------|--|
| BRAND                 |                        | APPLICATION                                                           |  |
| S. Harris             |                        | Fabric                                                                |  |
| USES                  |                        | CATEGORIES                                                            |  |
| Bedding               |                        | Crewels / Embroideries,<br>Linen                                      |  |
| COLORS                |                        | DESIGN TYPES                                                          |  |
| Metallic, Gold, White |                        | Embroidery, Leaves,<br>Tropical / Botanical,<br>Contemporary / Modern |  |
| SCALE                 |                        | RAILROADED                                                            |  |
| Medium                |                        | Not Railroaded                                                        |  |

| WIDTH                | VERTICAL REPEAT    | HORIZONTAL REPEAT  | CONTENT                                                          |
|----------------------|--------------------|--------------------|------------------------------------------------------------------|
| 50.00 in (127.00 cm) | 7.70 in (19.56 cm) | 6.60 in (16.76 cm) | Embroidery: 100%<br>Polyester, Base: 52% Linen,<br>48% Polyester |
| BACKING              | PRODUCT NUMBER     | COUNTRY            | CLEANING CODES                                                   |
|                      | 9667101            | India              | S                                                                |

ADDITIONAL PRODUCT NOTES

Exclusive Pattern, Embroidered Textiles Are Not, Guaranteed For Precise Color, Matching And Colorfastness., Color Placement Of Embroidery, May Vary. All Measurements, Quoted For Repeats Are, Approximate.